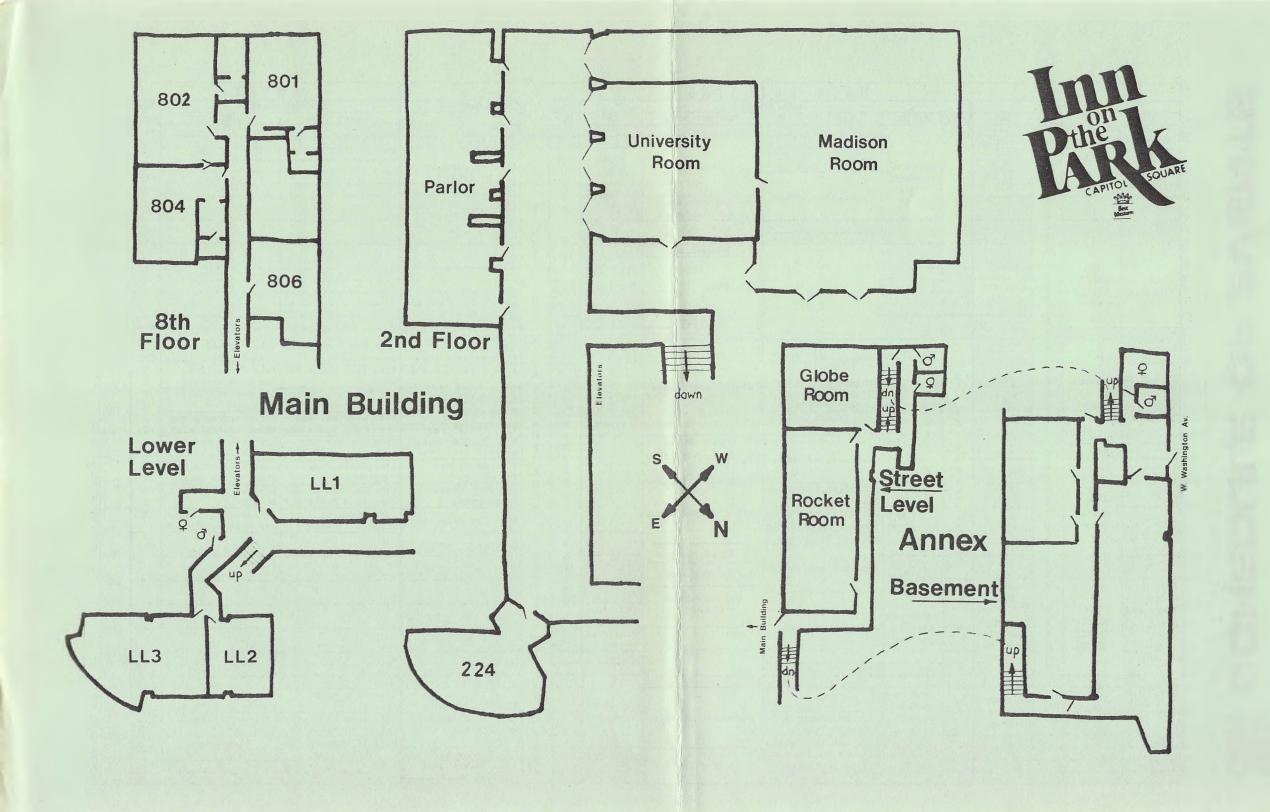

|                                         |                                                      | 8th Floor   MAIN BUILDING |                                           |                                         |            |                                         |                       |                      |                                         |                                         | -    | Basement                                                                                                                                                                                                                                                                                                                                                                                                                                                                                                                                                                                                                                                                                                                                                                                                                                                                                                                                                                                                                                                                                                                                                                                                                                                                                                                                                                                                                                                                                                                                                                                                                                                                                                                                                                                                                                                                                                                                                                                                                                                                                                                       | ANNEX Street Level Bas                 |                     |                     |
|-----------------------------------------|------------------------------------------------------|---------------------------|-------------------------------------------|-----------------------------------------|------------|-----------------------------------------|-----------------------|----------------------|-----------------------------------------|-----------------------------------------|------|--------------------------------------------------------------------------------------------------------------------------------------------------------------------------------------------------------------------------------------------------------------------------------------------------------------------------------------------------------------------------------------------------------------------------------------------------------------------------------------------------------------------------------------------------------------------------------------------------------------------------------------------------------------------------------------------------------------------------------------------------------------------------------------------------------------------------------------------------------------------------------------------------------------------------------------------------------------------------------------------------------------------------------------------------------------------------------------------------------------------------------------------------------------------------------------------------------------------------------------------------------------------------------------------------------------------------------------------------------------------------------------------------------------------------------------------------------------------------------------------------------------------------------------------------------------------------------------------------------------------------------------------------------------------------------------------------------------------------------------------------------------------------------------------------------------------------------------------------------------------------------------------------------------------------------------------------------------------------------------------------------------------------------------------------------------------------------------------------------------------------------|----------------------------------------|---------------------|---------------------|
| -                                       | 801                                                  | 802                       | 804                                       | 806                                     | Lobby      | Parlor                                  | University Room       | Madison Room         | 224                                     | III                                     |      | LL3                                                                                                                                                                                                                                                                                                                                                                                                                                                                                                                                                                                                                                                                                                                                                                                                                                                                                                                                                                                                                                                                                                                                                                                                                                                                                                                                                                                                                                                                                                                                                                                                                                                                                                                                                                                                                                                                                                                                                                                                                                                                                                                            | Rocket Room                            | Globe Room          | mer                 |
| 4100N                                   | 001                                                  | 002                       | set-                                      | 836666666666666666666666666666666666666 | R          | 1 41 101                                | diffyer 51 cy 100m    | 1201501110           |                                         | ********                                |      |                                                                                                                                                                                                                                                                                                                                                                                                                                                                                                                                                                                                                                                                                                                                                                                                                                                                                                                                                                                                                                                                                                                                                                                                                                                                                                                                                                                                                                                                                                                                                                                                                                                                                                                                                                                                                                                                                                                                                                                                                                                                                                                                |                                        |                     | set                 |
| 1PM                                     |                                                      |                           | up                                        |                                         | E          | 9 -                                     |                       | 0                    |                                         |                                         | C8:  | I36: Space (1:45)                                                                                                                                                                                                                                                                                                                                                                                                                                                                                                                                                                                                                                                                                                                                                                                                                                                                                                                                                                                                                                                                                                                                                                                                                                                                                                                                                                                                                                                                                                                                                                                                                                                                                                                                                                                                                                                                                                                                                                                                                                                                                                              |                                        |                     | T up                |
| 2PM                                     | \$3.000,000,000,000,000<br>  \$3.000,000,000,000,000 |                           | C4:                                       |                                         | G          | - 0 -                                   |                       | - 0                  | *************************************** | -                                       | G .  | I19: An Introduc-                                                                                                                                                                                                                                                                                                                                                                                                                                                                                                                                                                                                                                                                                                                                                                                                                                                                                                                                                                                                                                                                                                                                                                                                                                                                                                                                                                                                                                                                                                                                                                                                                                                                                                                                                                                                                                                                                                                                                                                                                                                                                                              |                                        |                     | C10                 |
| 3PM                                     | 1 000000000000000000000000000000000000               |                           | D D                                       | 00000000000000000                       | - T -      | artists'                                | G8: Elgin Reading     | C7: FILMS            | - green                                 | -C3:+                                   | Α .  | tion to Dungeons                                                                                                                                                                                                                                                                                                                                                                                                                                                                                                                                                                                                                                                                                                                                                                                                                                                                                                                                                                                                                                                                                                                                                                                                                                                                                                                                                                                                                                                                                                                                                                                                                                                                                                                                                                                                                                                                                                                                                                                                                                                                                                               |                                        |                     | HUCI                |
| 4PM                                     | 965000000000000000000000000000000000000              |                           | -                                         |                                         | S          | check-in                                | Go: Eigin Reading     | - C/. FILMS          | - room                                  | + C +                                   | М -  | and Dragons                                                                                                                                                                                                                                                                                                                                                                                                                                                                                                                                                                                                                                                                                                                                                                                                                                                                                                                                                                                                                                                                                                                                                                                                                                                                                                                                                                                                                                                                                                                                                                                                                                                                                                                                                                                                                                                                                                                                                                                                                                                                                                                    | I4: Circuses                           | Il: Anarchism in SF |                     |
| 5PM                                     |                                                      |                           | U -                                       | 000000000000000000000000000000000000    |            | _cneck-in_                              | -                     | - "                  |                                         | -0+                                     | Ε -  | 139: Theater of Mind                                                                                                                                                                                                                                                                                                                                                                                                                                                                                                                                                                                                                                                                                                                                                                                                                                                                                                                                                                                                                                                                                                                                                                                                                                                                                                                                                                                                                                                                                                                                                                                                                                                                                                                                                                                                                                                                                                                                                                                                                                                                                                           | TT. CIICUSES                           |                     | ROO                 |
| 6PM                                     |                                                      |                           | N                                         |                                         | T          | - 0 -                                   | - discussion/lounge - |                      |                                         | - M -                                   |      | I42: Vikings on Mars                                                                                                                                                                                                                                                                                                                                                                                                                                                                                                                                                                                                                                                                                                                                                                                                                                                                                                                                                                                                                                                                                                                                                                                                                                                                                                                                                                                                                                                                                                                                                                                                                                                                                                                                                                                                                                                                                                                                                                                                                                                                                                           |                                        |                     |                     |
| • • • • • • • • • • • • • • • • • • • • |                                                      |                           | G                                         |                                         | R          | 0                                       |                       | opening ceremonies   |                                         | P                                       | R    | 141: UFOs on Tape                                                                                                                                                                                                                                                                                                                                                                                                                                                                                                                                                                                                                                                                                                                                                                                                                                                                                                                                                                                                                                                                                                                                                                                                                                                                                                                                                                                                                                                                                                                                                                                                                                                                                                                                                                                                                                                                                                                                                                                                                                                                                                              |                                        |                     |                     |
| 7PM                                     |                                                      |                           | E                                         |                                         | _ A        | 0                                       | 0                     | dress rehearsal      |                                         | - U -                                   | 0 .  | 141: Urus on Tape                                                                                                                                                                                                                                                                                                                                                                                                                                                                                                                                                                                                                                                                                                                                                                                                                                                                                                                                                                                                                                                                                                                                                                                                                                                                                                                                                                                                                                                                                                                                                                                                                                                                                                                                                                                                                                                                                                                                                                                                                                                                                                              |                                        |                     |                     |
| ,,,,,                                   |                                                      |                           | 0                                         |                                         | T          |                                         |                       | I27: Opening         |                                         | T                                       | 0    |                                                                                                                                                                                                                                                                                                                                                                                                                                                                                                                                                                                                                                                                                                                                                                                                                                                                                                                                                                                                                                                                                                                                                                                                                                                                                                                                                                                                                                                                                                                                                                                                                                                                                                                                                                                                                                                                                                                                                                                                                                                                                                                                |                                        |                     |                     |
| 8PM                                     |                                                      |                           | N                                         |                                         | I          |                                         | masq. contestants     | Ceremonies           |                                         | E                                       | М -  |                                                                                                                                                                                                                                                                                                                                                                                                                                                                                                                                                                                                                                                                                                                                                                                                                                                                                                                                                                                                                                                                                                                                                                                                                                                                                                                                                                                                                                                                                                                                                                                                                                                                                                                                                                                                                                                                                                                                                                                                                                                                                                                                |                                        |                     |                     |
| OFP                                     | 0                                                    | 0                         | S                                         |                                         | 0          |                                         |                       | I22: Masquerade      |                                         | R                                       | 0    |                                                                                                                                                                                                                                                                                                                                                                                                                                                                                                                                                                                                                                                                                                                                                                                                                                                                                                                                                                                                                                                                                                                                                                                                                                                                                                                                                                                                                                                                                                                                                                                                                                                                                                                                                                                                                                                                                                                                                                                                                                                                                                                                |                                        |                     |                     |
| 9PM                                     | 0                                                    | - c9:                     |                                           |                                         | N          |                                         | 0 0                   | - 0                  |                                         | - 5 -                                   | 0 .  |                                                                                                                                                                                                                                                                                                                                                                                                                                                                                                                                                                                                                                                                                                                                                                                                                                                                                                                                                                                                                                                                                                                                                                                                                                                                                                                                                                                                                                                                                                                                                                                                                                                                                                                                                                                                                                                                                                                                                                                                                                                                                                                                |                                        |                     |                     |
|                                         |                                                      |                           | A                                         |                                         |            |                                         | 0                     | •                    | Ill: Story                              |                                         | G .  |                                                                                                                                                                                                                                                                                                                                                                                                                                                                                                                                                                                                                                                                                                                                                                                                                                                                                                                                                                                                                                                                                                                                                                                                                                                                                                                                                                                                                                                                                                                                                                                                                                                                                                                                                                                                                                                                                                                                                                                                                                                                                                                                |                                        |                     |                     |
| 10PM                                    |                                                      | HOSPI-                    | N                                         | tea and                                 |            |                                         | loures                | I25: Mixer           | Funnies                                 |                                         | Δ    |                                                                                                                                                                                                                                                                                                                                                                                                                                                                                                                                                                                                                                                                                                                                                                                                                                                                                                                                                                                                                                                                                                                                                                                                                                                                                                                                                                                                                                                                                                                                                                                                                                                                                                                                                                                                                                                                                                                                                                                                                                                                                                                                |                                        |                     |                     |
| 11PM                                    | FILKSING                                             | TALITY                    | D                                         | talk                                    |            |                                         | lounge                | 0                    |                                         |                                         | M    |                                                                                                                                                                                                                                                                                                                                                                                                                                                                                                                                                                                                                                                                                                                                                                                                                                                                                                                                                                                                                                                                                                                                                                                                                                                                                                                                                                                                                                                                                                                                                                                                                                                                                                                                                                                                                                                                                                                                                                                                                                                                                                                                |                                        |                     |                     |
| MDNT                                    | 1 .                                                  | ROOM                      | 1                                         |                                         | &          |                                         |                       |                      |                                         |                                         | PI P |                                                                                                                                                                                                                                                                                                                                                                                                                                                                                                                                                                                                                                                                                                                                                                                                                                                                                                                                                                                                                                                                                                                                                                                                                                                                                                                                                                                                                                                                                                                                                                                                                                                                                                                                                                                                                                                                                                                                                                                                                                                                                                                                |                                        |                     |                     |
| 1AM                                     |                                                      |                           | † D *                                     |                                         |            |                                         |                       | C7: FILMS            |                                         |                                         | E    |                                                                                                                                                                                                                                                                                                                                                                                                                                                                                                                                                                                                                                                                                                                                                                                                                                                                                                                                                                                                                                                                                                                                                                                                                                                                                                                                                                                                                                                                                                                                                                                                                                                                                                                                                                                                                                                                                                                                                                                                                                                                                                                                |                                        |                     |                     |
| ?AM                                     | ***************************************              |                           | R                                         |                                         |            |                                         |                       |                      | 0                                       |                                         | D.   |                                                                                                                                                                                                                                                                                                                                                                                                                                                                                                                                                                                                                                                                                                                                                                                                                                                                                                                                                                                                                                                                                                                                                                                                                                                                                                                                                                                                                                                                                                                                                                                                                                                                                                                                                                                                                                                                                                                                                                                                                                                                                                                                |                                        |                     | 8                   |
| MAOI                                    |                                                      |                           | A                                         |                                         | 8          |                                         | I6: Communication     | 5                    |                                         |                                         | K ·  | I36: Space/I42:                                                                                                                                                                                                                                                                                                                                                                                                                                                                                                                                                                                                                                                                                                                                                                                                                                                                                                                                                                                                                                                                                                                                                                                                                                                                                                                                                                                                                                                                                                                                                                                                                                                                                                                                                                                                                                                                                                                                                                                                                                                                                                                | I17: How To Protect                    | Il2: Evo. of Lit. 8 | i i                 |
|                                         |                                                      | 143:                      | G                                         |                                         | a.         | artists'                                | between Ter. Intel.   | 9                    | 0                                       |                                         | 0    | Vikings/I41: UFOs                                                                                                                                                                                                                                                                                                                                                                                                                                                                                                                                                                                                                                                                                                                                                                                                                                                                                                                                                                                                                                                                                                                                                                                                                                                                                                                                                                                                                                                                                                                                                                                                                                                                                                                                                                                                                                                                                                                                                                                                                                                                                                              | Your Copyright                         | Esthetic Principles | s C10               |
| 11AM                                    | 600000000000000000000000000000000000000              | Vintage                   | 0                                         | S                                       | -C11:-     |                                         | G3: Famous            | - :                  |                                         |                                         | 0    | I14: Fevered Logic                                                                                                                                                                                                                                                                                                                                                                                                                                                                                                                                                                                                                                                                                                                                                                                                                                                                                                                                                                                                                                                                                                                                                                                                                                                                                                                                                                                                                                                                                                                                                                                                                                                                                                                                                                                                                                                                                                                                                                                                                                                                                                             | I16: From Wells to                     | T15: Films: The     | T H                 |
|                                         |                                                      | Cartoons                  | 71                                        |                                         | R          | CHECK-III                               | Fannish Hoaxes        |                      |                                         |                                         | M    |                                                                                                                                                                                                                                                                                                                                                                                                                                                                                                                                                                                                                                                                                                                                                                                                                                                                                                                                                                                                                                                                                                                                                                                                                                                                                                                                                                                                                                                                                                                                                                                                                                                                                                                                                                                                                                                                                                                                                                                                                                                                                                                                | Auel                                   | Feminist Reading    | U                   |
| NOON                                    | 200000000000000000000000000000000000000              | -                         |                                           | 0.0000000000000000000000000000000000000 | - E -      |                                         | I3: Building          | discussion/lounge -  | - 0                                     |                                         | 0 .  | -                                                                                                                                                                                                                                                                                                                                                                                                                                                                                                                                                                                                                                                                                                                                                                                                                                                                                                                                                                                                                                                                                                                                                                                                                                                                                                                                                                                                                                                                                                                                                                                                                                                                                                                                                                                                                                                                                                                                                                                                                                                                                                                              | I5: The City in Fic-                   |                     | T c                 |
|                                         |                                                      | and                       | S                                         |                                         | G          |                                         |                       | 0                    | 9                                       | 0                                       | 0    | 130: Religious                                                                                                                                                                                                                                                                                                                                                                                                                                                                                                                                                                                                                                                                                                                                                                                                                                                                                                                                                                                                                                                                                                                                                                                                                                                                                                                                                                                                                                                                                                                                                                                                                                                                                                                                                                                                                                                                                                                                                                                                                                                                                                                 | tion of James Blish                    |                     | K                   |
| 1PM                                     |                                                      | Commer-                   | - 0 -                                     |                                         | - I -      | -C1: V -                                | Fantasy Worlds        | - •                  | - 0                                     | - C3: +                                 | G ·  | -Futures in SF                                                                                                                                                                                                                                                                                                                                                                                                                                                                                                                                                                                                                                                                                                                                                                                                                                                                                                                                                                                                                                                                                                                                                                                                                                                                                                                                                                                                                                                                                                                                                                                                                                                                                                                                                                                                                                                                                                                                                                                                                                                                                                                 | 148: Witches: Heal-                    |                     |                     |
|                                         |                                                      | cials                     | 0                                         |                                         | S          | A                                       | I40: Trends in Mass-  |                      | green                                   | C                                       | A    | 124: The Midwest                                                                                                                                                                                                                                                                                                                                                                                                                                                                                                                                                                                                                                                                                                                                                                                                                                                                                                                                                                                                                                                                                                                                                                                                                                                                                                                                                                                                                                                                                                                                                                                                                                                                                                                                                                                                                                                                                                                                                                                                                                                                                                               | ers in the Space Age                   |                     |                     |
| 2PM                                     |                                                      |                           | - 0 -                                     |                                         | - T -      | - R   t -                               | Marketing SF          | 70 72 Y              | room                                    | 0 +                                     | М -  |                                                                                                                                                                                                                                                                                                                                                                                                                                                                                                                                                                                                                                                                                                                                                                                                                                                                                                                                                                                                                                                                                                                                                                                                                                                                                                                                                                                                                                                                                                                                                                                                                                                                                                                                                                                                                                                                                                                                                                                                                                                                                                                                |                                        |                     |                     |
|                                         |                                                      | Circle                    | 0                                         |                                         | R          | T                                       | 0                     | 19: Empire Movie     | 0                                       | M                                       | E    | Book Review Looks                                                                                                                                                                                                                                                                                                                                                                                                                                                                                                                                                                                                                                                                                                                                                                                                                                                                                                                                                                                                                                                                                                                                                                                                                                                                                                                                                                                                                                                                                                                                                                                                                                                                                                                                                                                                                                                                                                                                                                                                                                                                                                              |                                        | Gl: Autographing by |                     |
| 3PM                                     |                                                      | meditation                | D                                         |                                         | - A -      | n                                       | discussion/lounge     | Shorts & Discussion  | . 0                                     | P -                                     |      | at SF                                                                                                                                                                                                                                                                                                                                                                                                                                                                                                                                                                                                                                                                                                                                                                                                                                                                                                                                                                                                                                                                                                                                                                                                                                                                                                                                                                                                                                                                                                                                                                                                                                                                                                                                                                                                                                                                                                                                                                                                                                                                                                                          | Prob. Never Heard of                   |                     | → R                 |
| 31 14                                   |                                                      | 0                         | U                                         |                                         | T          | S g                                     | arseassion, rounge    | I23: Medical Ef-     |                                         | U                                       | R    | I26: On Closer                                                                                                                                                                                                                                                                                                                                                                                                                                                                                                                                                                                                                                                                                                                                                                                                                                                                                                                                                                                                                                                                                                                                                                                                                                                                                                                                                                                                                                                                                                                                                                                                                                                                                                                                                                                                                                                                                                                                                                                                                                                                                                                 |                                        | I44: View from In-  | 4                   |
| 4PM                                     |                                                      | 0                         | N                                         |                                         | - I -      | и —                                     | 0                     | fects of Nuclear War |                                         | Т-                                      | 0 -  |                                                                                                                                                                                                                                                                                                                                                                                                                                                                                                                                                                                                                                                                                                                                                                                                                                                                                                                                                                                                                                                                                                                                                                                                                                                                                                                                                                                                                                                                                                                                                                                                                                                                                                                                                                                                                                                                                                                                                                                                                                                                                                                                | Publishing                             | side: SF in Comics  |                     |
| 4614                                    |                                                      |                           | G                                         |                                         | 0          | o bal.                                  | 129: Parapsycholog-   | W 0                  | 0                                       | E                                       | 0    |                                                                                                                                                                                                                                                                                                                                                                                                                                                                                                                                                                                                                                                                                                                                                                                                                                                                                                                                                                                                                                                                                                                                                                                                                                                                                                                                                                                                                                                                                                                                                                                                                                                                                                                                                                                                                                                                                                                                                                                                                                                                                                                                | 146: What Is SF and                    |                     |                     |
| 5PM                                     |                                                      |                           | E                                         |                                         |            | tab.                                    | ical Phenomena        |                      |                                         | - R -                                   | м.   | Programming                                                                                                                                                                                                                                                                                                                                                                                                                                                                                                                                                                                                                                                                                                                                                                                                                                                                                                                                                                                                                                                                                                                                                                                                                                                                                                                                                                                                                                                                                                                                                                                                                                                                                                                                                                                                                                                                                                                                                                                                                                                                                                                    | When Is It Feminist?                   |                     | 10                  |
| איויוכ                                  |                                                      | discus-                   | 0                                         |                                         | - N -      | aw-                                     | G2: Autographing by   | buffet supper setup  | 0                                       | "                                       |      | I21: The Many Faces                                                                                                                                                                                                                                                                                                                                                                                                                                                                                                                                                                                                                                                                                                                                                                                                                                                                                                                                                                                                                                                                                                                                                                                                                                                                                                                                                                                                                                                                                                                                                                                                                                                                                                                                                                                                                                                                                                                                                                                                                                                                                                            | I38: Teaching                          | I49: Women, Science | , M                 |
| COM                                     |                                                      | sion                      | N                                         |                                         | 0          | ards                                    | Suzette Haden Elgin   |                      | 0                                       | - E +                                   |      | of WisCon 3                                                                                                                                                                                                                                                                                                                                                                                                                                                                                                                                                                                                                                                                                                                                                                                                                                                                                                                                                                                                                                                                                                                                                                                                                                                                                                                                                                                                                                                                                                                                                                                                                                                                                                                                                                                                                                                                                                                                                                                                                                                                                                                    | Science Fiction                        | and Science Fiction | a L                 |
| 6PM                                     |                                                      | - 0                       | S                                         |                                         |            |                                         | G5: GoH Reception     |                      |                                         | - 1                                     | 0    | A STATE OF THE PARTY OF THE PAR |                                        |                     |                     |
|                                         |                                                      | 0                         |                                           |                                         |            |                                         |                       | TO: D 55: 1 G        |                                         | X                                       | G    | I36: Space Slides                                                                                                                                                                                                                                                                                                                                                                                                                                                                                                                                                                                                                                                                                                                                                                                                                                                                                                                                                                                                                                                                                                                                                                                                                                                                                                                                                                                                                                                                                                                                                                                                                                                                                                                                                                                                                                                                                                                                                                                                                                                                                                              |                                        |                     |                     |
| 7PM                                     |                                                      | - 0                       | + A -                                     |                                         |            |                                         |                       | -I2: Buffet Supper   |                                         | H +                                     | Α .  |                                                                                                                                                                                                                                                                                                                                                                                                                                                                                                                                                                                                                                                                                                                                                                                                                                                                                                                                                                                                                                                                                                                                                                                                                                                                                                                                                                                                                                                                                                                                                                                                                                                                                                                                                                                                                                                                                                                                                                                                                                                                                                                                |                                        |                     |                     |
|                                         |                                                      | 9                         | N                                         |                                         |            |                                         | cash bar and lounge   | G6: GoH Speeches     |                                         | 1                                       | M    |                                                                                                                                                                                                                                                                                                                                                                                                                                                                                                                                                                                                                                                                                                                                                                                                                                                                                                                                                                                                                                                                                                                                                                                                                                                                                                                                                                                                                                                                                                                                                                                                                                                                                                                                                                                                                                                                                                                                                                                                                                                                                                                                |                                        |                     |                     |
| 8PM                                     | I20: C.                                              | 9                         | D D                                       | tea and                                 |            |                                         |                       |                      |                                         | - B +                                   | E    |                                                                                                                                                                                                                                                                                                                                                                                                                                                                                                                                                                                                                                                                                                                                                                                                                                                                                                                                                                                                                                                                                                                                                                                                                                                                                                                                                                                                                                                                                                                                                                                                                                                                                                                                                                                                                                                                                                                                                                                                                                                                                                                                |                                        |                     | * <b>**</b> **      |
|                                         | 120: C.                                              | 0                         | D                                         | talk                                    |            |                                         |                       | buffet supper        |                                         | I                                       |      |                                                                                                                                                                                                                                                                                                                                                                                                                                                                                                                                                                                                                                                                                                                                                                                                                                                                                                                                                                                                                                                                                                                                                                                                                                                                                                                                                                                                                                                                                                                                                                                                                                                                                                                                                                                                                                                                                                                                                                                                                                                                                                                                | 2                                      |                     |                     |
| 9PM                                     | Madsen                                               | - 00.                     | + -                                       |                                         |            | . : .                                   |                       | cleanup              | I10: An                                 | T +                                     | R    | -                                                                                                                                                                                                                                                                                                                                                                                                                                                                                                                                                                                                                                                                                                                                                                                                                                                                                                                                                                                                                                                                                                                                                                                                                                                                                                                                                                                                                                                                                                                                                                                                                                                                                                                                                                                                                                                                                                                                                                                                                                                                                                                              |                                        |                     |                     |
|                                         | Sings and                                            |                           | D                                         | II8: Intl                               |            | purchased                               |                       | Creanup              | Evening                                 | 0                                       | 0    |                                                                                                                                                                                                                                                                                                                                                                                                                                                                                                                                                                                                                                                                                                                                                                                                                                                                                                                                                                                                                                                                                                                                                                                                                                                                                                                                                                                                                                                                                                                                                                                                                                                                                                                                                                                                                                                                                                                                                                                                                                                                                                                                |                                        |                     |                     |
| IOPM                                    | Plays                                                | HOSPI-                    | R                                         | SF Trends                               |            | artwork                                 | - C2: ART AUCTION     |                      | with Mrs.                               |                                         | 0    |                                                                                                                                                                                                                                                                                                                                                                                                                                                                                                                                                                                                                                                                                                                                                                                                                                                                                                                                                                                                                                                                                                                                                                                                                                                                                                                                                                                                                                                                                                                                                                                                                                                                                                                                                                                                                                                                                                                                                                                                                                                                                                                                |                                        |                     |                     |
|                                         |                                                      | TALITY                    | A                                         | 147: Win-                               |            | pick-up                                 |                       |                      |                                         |                                         | M    |                                                                                                                                                                                                                                                                                                                                                                                                                                                                                                                                                                                                                                                                                                                                                                                                                                                                                                                                                                                                                                                                                                                                                                                                                                                                                                                                                                                                                                                                                                                                                                                                                                                                                                                                                                                                                                                                                                                                                                                                                                                                                                                                |                                        |                     |                     |
| 11PM                                    | C6:                                                  | ROOM                      | G.                                        | ners' Re-                               |            | - 0 -                                   |                       | C7: FILMS            | Byrne                                   |                                         | 0 .  |                                                                                                                                                                                                                                                                                                                                                                                                                                                                                                                                                                                                                                                                                                                                                                                                                                                                                                                                                                                                                                                                                                                                                                                                                                                                                                                                                                                                                                                                                                                                                                                                                                                                                                                                                                                                                                                                                                                                                                                                                                                                                                                                |                                        |                     |                     |
| MDNT                                    |                                                      |                           | 0                                         | ception                                 | 2000000    |                                         | •                     |                      |                                         | *********                               | 0 .  |                                                                                                                                                                                                                                                                                                                                                                                                                                                                                                                                                                                                                                                                                                                                                                                                                                                                                                                                                                                                                                                                                                                                                                                                                                                                                                                                                                                                                                                                                                                                                                                                                                                                                                                                                                                                                                                                                                                                                                                                                                                                                                                                |                                        |                     | × 20000             |
|                                         |                                                      | 0                         | l N                                       |                                         | 2000000    |                                         |                       | •                    |                                         |                                         | G .  | -                                                                                                                                                                                                                                                                                                                                                                                                                                                                                                                                                                                                                                                                                                                                                                                                                                                                                                                                                                                                                                                                                                                                                                                                                                                                                                                                                                                                                                                                                                                                                                                                                                                                                                                                                                                                                                                                                                                                                                                                                                                                                                                              |                                        |                     |                     |
| ?AM<br>I OAM                            | 1                                                    |                           | S                                         | *************************************** | 3000000    |                                         |                       |                      | - 0                                     |                                         | Α.   |                                                                                                                                                                                                                                                                                                                                                                                                                                                                                                                                                                                                                                                                                                                                                                                                                                                                                                                                                                                                                                                                                                                                                                                                                                                                                                                                                                                                                                                                                                                                                                                                                                                                                                                                                                                                                                                                                                                                                                                                                                                                                                                                |                                        |                     | 2                   |
| UNIT                                    |                                                      |                           |                                           | T/17. mar                               |            | unpur-                                  |                       | •                    | 0                                       |                                         | М    |                                                                                                                                                                                                                                                                                                                                                                                                                                                                                                                                                                                                                                                                                                                                                                                                                                                                                                                                                                                                                                                                                                                                                                                                                                                                                                                                                                                                                                                                                                                                                                                                                                                                                                                                                                                                                                                                                                                                                                                                                                                                                                                                | I33: SF's Major                        | Il3: The Fantastic  | 0                   |
| 1 7 8 8 4                               |                                                      |                           | take                                      | 147: man-                               |            | chased                                  |                       |                      | green                                   |                                         | F    | _I19: An Introduc-                                                                                                                                                                                                                                                                                                                                                                                                                                                                                                                                                                                                                                                                                                                                                                                                                                                                                                                                                                                                                                                                                                                                                                                                                                                                                                                                                                                                                                                                                                                                                                                                                                                                                                                                                                                                                                                                                                                                                                                                                                                                                                             | Awards                                 | Poetry of S. Crane  | -010                |
| MALI                                    | 1                                                    |                           | down                                      | -uscript -                              |            | artwork                                 | G4: Linguistic and    | discussion/lounge    | room                                    |                                         |      | tion to Dungeons                                                                                                                                                                                                                                                                                                                                                                                                                                                                                                                                                                                                                                                                                                                                                                                                                                                                                                                                                                                                                                                                                                                                                                                                                                                                                                                                                                                                                                                                                                                                                                                                                                                                                                                                                                                                                                                                                                                                                                                                                                                                                                               | I31: Role of Story-                    |                     | -C10                |
|                                         |                                                      |                           |                                           | pick-up                                 |            | pick-up                                 | Feminist Theory       |                      | 0                                       |                                         | 'n   | and Dragons                                                                                                                                                                                                                                                                                                                                                                                                                                                                                                                                                                                                                                                                                                                                                                                                                                                                                                                                                                                                                                                                                                                                                                                                                                                                                                                                                                                                                                                                                                                                                                                                                                                                                                                                                                                                                                                                                                                                                                                                                                                                                                                    | teller in Radio SF                     | Dorothy             | STI                 |
| NOON                                    |                                                      |                           | 1000000                                   |                                         | ********   | *************************************** | I37: Sunday-Morning   |                      |                                         |                                         | K    |                                                                                                                                                                                                                                                                                                                                                                                                                                                                                                                                                                                                                                                                                                                                                                                                                                                                                                                                                                                                                                                                                                                                                                                                                                                                                                                                                                                                                                                                                                                                                                                                                                                                                                                                                                                                                                                                                                                                                                                                                                                                                                                                | 132: SF Films of '81                   |                     | DO                  |
| 1PM<br>2PM<br>3PM<br>4PM                | DOCCOSTON                                            |                           | 2 2000000                                 |                                         |            | I8: Cos-                                | Discussion: The Fem.  |                      |                                         |                                         | 0    | C5: Fan-Access Prog                                                                                                                                                                                                                                                                                                                                                                                                                                                                                                                                                                                                                                                                                                                                                                                                                                                                                                                                                                                                                                                                                                                                                                                                                                                                                                                                                                                                                                                                                                                                                                                                                                                                                                                                                                                                                                                                                                                                                                                                                                                                                                            |                                        |                     | ROO                 |
| 2PM                                     | P5000000000000000000000000000000000000               |                           | 8 000000                                  |                                         | 80000000   |                                         | Dialog Continues      | C7: FILMS            |                                         |                                         | 0    | C5: Fan-Access Prog<br>I30: Religious                                                                                                                                                                                                                                                                                                                                                                                                                                                                                                                                                                                                                                                                                                                                                                                                                                                                                                                                                                                                                                                                                                                                                                                                                                                                                                                                                                                                                                                                                                                                                                                                                                                                                                                                                                                                                                                                                                                                                                                                                                                                                          | B0000000000000000000000000000000000000 |                     | 0                   |
| 1 2DM                                   | 1 500000000000000000000                              |                           | 9-20-20-20-20-20-20-20-20-20-20-20-20-20- |                                         | 1000000000 | Lume WKSP                               | DIGIOS COULTHINGS     | O' LITTED            | Lucia                                   | 100000000000000000000000000000000000000 | M    | Trutures in SF                                                                                                                                                                                                                                                                                                                                                                                                                                                                                                                                                                                                                                                                                                                                                                                                                                                                                                                                                                                                                                                                                                                                                                                                                                                                                                                                                                                                                                                                                                                                                                                                                                                                                                                                                                                                                                                                                                                                                                                                                                                                                                                 |                                        |                     | STATE OF THE PARTY. |